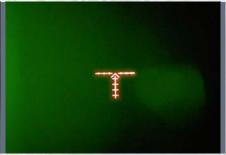

## NIGHT VISION WEAPON SIGHT

- 4x or 6x magnification
- Easy to operate
- Adjustable projected reticle
- Powered by 2 AA batteries
- Waterproof
- 40 hour continuous operation
- Limited 3-year warranty

Equipment described herein is subject to US export regulations and may require a license prior to export. Diversion contrary to US law is prohibited.

| 6 |
|---|

|                        | Wolverine Pro 4x                         | Wolverine Pro 6x                           |
|------------------------|------------------------------------------|--------------------------------------------|
| Image Intensifier Tube | Gen 2+ or Gen 3                          | Gen 2+ or Gen 3                            |
| Magnification          | 4x                                       | бх                                         |
| Objective Lens Size    | 70 mm                                    | 100 mm                                     |
| FOV                    | 8.3°                                     | 5.7°                                       |
| Focus Range            | 25 m to infinity                         | 50 m to infinity                           |
| Diopter Adjustment     | -6 to +2 diopters                        | -6 to +2 diopters                          |
| Eye Relief             | 30 mm                                    | 30 mm                                      |
| Reticle                | Red chevron with ballistic drop          | Red chevron with ballistic drop            |
| Boresight Adjustment   | 1/2 MOA                                  | 1/2 MOA                                    |
| MIL-STD-810G           | Yes                                      | Yes                                        |
| Battery Type           | 2 x 1.5VDC AA                            | 2 x 1.5VDC AA                              |
| Battery Life (at 20°C) | 40 hr.                                   | 40 hr.                                     |
| Weight                 | 1.07 kg (2.35 lb)                        | 1.47 kg (3.25 lb)                          |
| Overall Dimensions     | 215 × 95 × 82 mm<br>(8.4 × 3.7 × 3.2 in) | 285 x 108 x 91 mm<br>(11.2 x 4.3 x 3.6 in) |