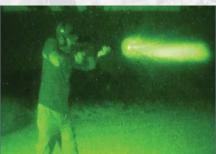

## NIGHT VISION WEAPON SIGHT

- 4x or 6x magnification
- Easy to operate
- Adjustable projected reticle
- Powered by 2 AA batteries
- Waterproof
- 40 hour continuous operation
- Limited 3-year warranty

Equipment described herein is subject to US export regulations and may require a license prior to export. Diversion contrary to US law is prohibited.