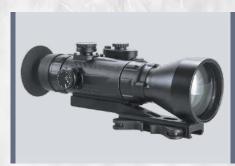

## **WOLVERINE PRO**

## NIGHT VISION WEAPON SIGHT

- 4x or 6x magnification
- Easy to operate
- Adjustable projected reticle
- Powered by 2 AA batteries
- Waterproof
- 40 hour continuous operation
- Limited 3-year warranty

Equipment described herein is subject to US export regulations and may require a license prior to export. Diversion contrary to US law is prohibited.